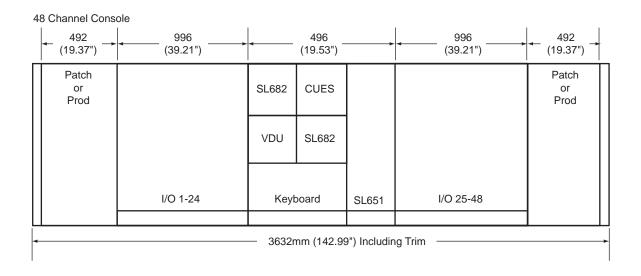

## **SL4000 G Series Mainframe Sizes and Layout**

Dimensions are external.

Add 160mm for trim.

Add 164mm for each additional centre section.

All consoles are 1030mm (40.5") high and 1220mm (48") deep.

I/O modules must be in groups of eight.

Patch and producer's table can be at either end.

The triple centre section must be kept together but may be anywhere between the producer's table and patch.

Channels can be renumbered e.g. |Prod|A-H|1-16|SL 685|CUES|SL 651|17-40|Patch| In which case patch will follow the console's layout.