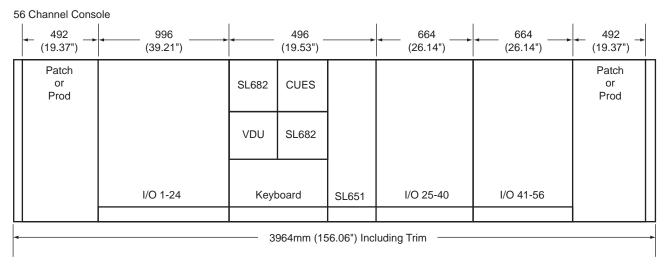

## **SL4000 G Series Mainframe Sizes and Layout**

Dimensions are external.

Add 160mm for trim.

Add 164mm for each additional centre section.

All consoles are 1030mm (40.5") high and 1220mm (48") deep.

I/O modules must be in groups of eight.

Patch and producer's table can be at either end.

The triple centre section must be kept together but may be anywhere between the producer's table and patch.

Channels can be renumbered e.g. |Prod|A-H|1-16|SL 685|CUES|SL 651|17-40|Patch| In which case patch will follow the console's layout.